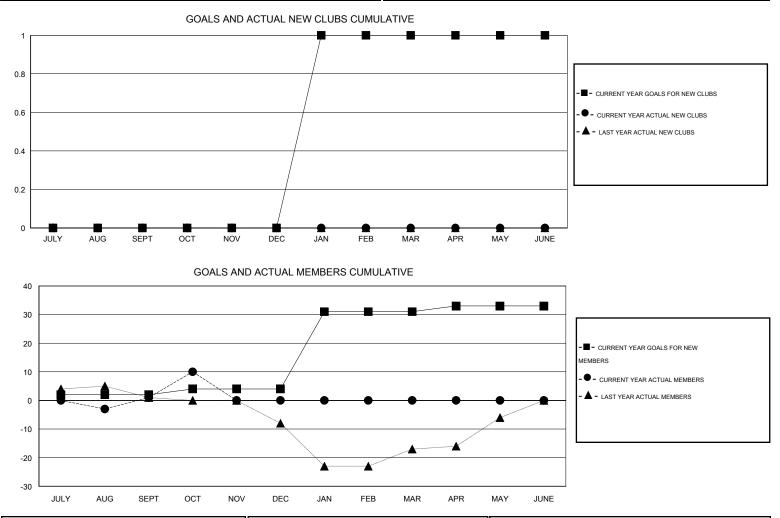

## GMT: Judy Hankom

| GMT: Judy Hankom LOCATION WIS |                  |           |                  |                  | CONSIN                |                    |                                     |                    | GMT CA 1         |
|-------------------------------|------------------|-----------|------------------|------------------|-----------------------|--------------------|-------------------------------------|--------------------|------------------|
| Clubs                         |                  |           |                  |                  | Members               |                    |                                     |                    |                  |
| RESULTS FOR 2015-2016         |                  |           |                  |                  | RESULTS FOR 2015-2016 |                    |                                     |                    |                  |
| QUARTER                       | NEW CLUB<br>GOAL | NEW CLUBS | DROPPED<br>CLUBS | NET<br>GAIN/LOSS | QUARTER               | NEW MEMBER<br>GOAL | CHARTER AND<br>NEW MEMBERS<br>ADDED | DROPPED<br>MEMBERS | NET<br>GAIN/LOSS |
| JULY/AUG/SEPT                 | 0                | 0         | 0                | 0                | JULY/AUG/SEPT         | 2                  | 33                                  | 32                 | 1                |
| OCT/NOV/DEC                   | 0                | 0         | 0                | 0                | OCT/NOV/DEC           | 2                  | 19                                  | 10                 | 9                |
| JAN/FEB/MAR                   | 1                | 0         | 0                | 0                | JAN/FEB/MAR           | 27                 | 0                                   | 0                  | 0                |
| APR/MAY/JUNE                  | 0                | 0         | 0                | 0                | APR/MAY/JUNE          | 2                  | 0                                   | 0                  | 0                |

| DROPPED CLUBS: 0 | 20 CLUBS OF 55 ADDED 1 OR MORE | GENDER DISTRIBUTION   |              |  |
|------------------|--------------------------------|-----------------------|--------------|--|
|                  | NEW MEMBERS                    |                       | 254 (79.52%) |  |
| DROPPED MEMBERS  |                                | FEMALE 32             | 23 (20.48%)  |  |
| DECEASED 4       | CLICK HERE FOR HEALTH          | FAMILY UNIT MEMBERS   | 317          |  |
| CLUB CANCELLED 0 | ASSESSMENT DATA                | HEAD OF HOUSEHOLD     | 158          |  |
| OTHER 38         |                                | NON-HEAD OF HOUSEHOLD | 159          |  |
| TOTAL 42         |                                |                       |              |  |